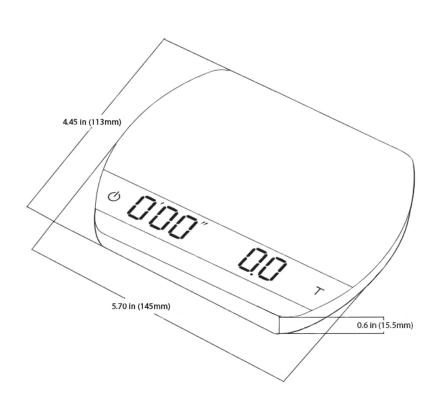

# **Accessories Included**

- Heat Resistance Silicone Pad
- Micro USB charging Cable
- Calibration Weight 100gr

| Aprox. weight           | 250g                                       |          |           |
|-------------------------|--------------------------------------------|----------|-----------|
| Capacity                | 2000g / 70.54oz                            |          |           |
| Measuring Units         | g , oz                                     |          |           |
| Weighing range          | Maximum capacity                           | 20000.0g | 70.540 oz |
|                         | Division                                   | 0.1g     | 0.002 oz  |
|                         | Reference division                         | 0.01g    | 0.0005 oz |
| Indication Limit        | 2060.00g / 72.6600oz                       |          |           |
| Unit dimensions         | 113mm (W) x 145 mm (L) x 15.5mm (H)        |          |           |
| Electrical requirements | 5V / 500mA                                 |          |           |
| Power and Battery       | Lithium-ion rechargeable 3.7V 1100mA       |          |           |
| Display                 | 8 digit LED                                |          |           |
| Тор                     | Aluminum construction with acrylic window, |          |           |
|                         | touch sensitive buttons                    |          |           |
| Bottom                  | Aluminum construction                      |          |           |
| Connectivity            | Bluetooth 4.0                              |          |           |
| Linearity               | +/- 0.2g                                   |          |           |

## **Dimensions:**