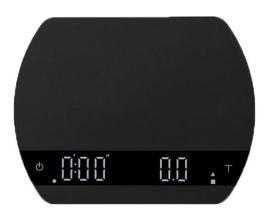

### Features:

LED Dual Display
Auto-tare, Auto-timer modes
Water Resistant
2000g Capacity in 0.1g Increments
Bluetooth Connectivity with Felicita Coffee App
Lithium-ion USB rechargeable

# **Accessories Included**

- Heat Resistance Silicone Pad
- Micro USB charging Cable
- Calibration Weight 100gr

| Aprox. weight           | 250g                                       |          |           |
|-------------------------|--------------------------------------------|----------|-----------|
| Capacity                | 2000g / 70.54oz                            |          |           |
| Measuring Units         | g , oz                                     |          |           |
| Weighing range          | Maximum capacity                           | 20000.0g | 70.540 oz |
|                         | Division                                   | 0.1g     | 0.002 oz  |
|                         | Reference division                         | 0.01g    | 0.0005 oz |
| Indication Limit        | 2060.00g / 72.6600oz                       |          |           |
| Unit dimensions         | 113mm (W) x 145 mm (L) x 15.5mm (H)        |          |           |
| Electrical requirements | 5V / 500mA                                 |          |           |
| Power and Battery       | Lithium-ion rechargeable 3.7V 1100mA       |          |           |
| Display                 | 8 digit LED                                |          |           |
| Тор                     | Aluminum construction with acrylic window, |          |           |
|                         | touch sensitive buttons                    |          |           |
| Bottom                  | Aluminum construction                      |          |           |
| Connectivity            | Bluetooth 4.0                              |          |           |
| Linearity               | +/- 0.2g                                   |          |           |