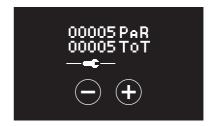

## Partial & total doses counter

The partial doses counter can be reset from the technical menu.