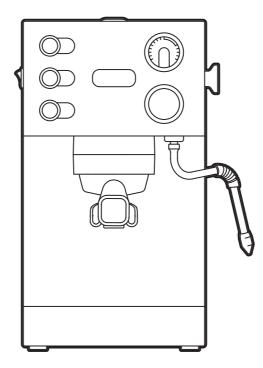

PR00888 - User manual revision

This coffee machine has a new software **OTPGem-114** Here you can find the main features of this profile.