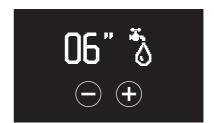

### **Reserve mode**

The reserve mode is in action if the water ends during the shot.

This mode allows to complete the extraction, avoiding the waste of espressos.

The LCC display shows a tap icon next to the icon of the brewing time.

Coffee comes out for few seconds.

When the supply ends, on the LCC display appears the icon meaning «lack of water».

## New dispensing time view

The countdown on the LCC display has been changed: the display shows now a chronometer.