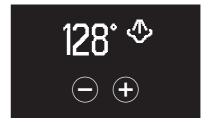

## FACTORY SET-UP

| Boiler temperature        | 95° C   |
|---------------------------|---------|
| Steam temperature         | 135° C  |
| Pre-infusion              | ON      |
| Default temperature scale | Celsius |

#### Steam temperature

We have improved the passage from the coffee mode to the steam mode.

Now the transaction is faster than before.